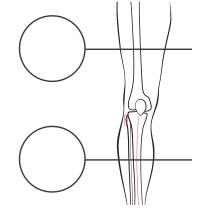

| Size         | Thigh Circumference<br>6 inches above mid-patella | Calf Circumference<br>6 inches below mid-patella |
|--------------|---------------------------------------------------|--------------------------------------------------|
| 1 (XS – SM)  | 14" to 18"                                        | 11" to 14"                                       |
| 2 (MD – LG)  | 18" to 24"                                        | 14" to 17"                                       |
| 3 (XL – 2XL) | 23.5" to 28"                                      | 17" to 19"                                       |

#### ☐ Customized Brace

Note: Dynamic Reliever is a brace for Medial OA only.

Circumference 6"above mid-patella

Circumference 6"below mid-patella