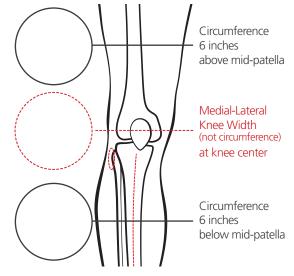

| Sizing Reference |                |            |                  |  |  |
|------------------|----------------|------------|------------------|--|--|
|                  | 6" above       | M-L width  | 6" below         |  |  |
| X-Small          | 12.5" to 15.5" | 3" to 3.5" | 11" to 12.5"     |  |  |
| Small            | 15.5" to 18.5" | 3.5" to 4" | 12.25" to 13.75" |  |  |
| Medium           | 18.5" to 21"   | 4" to 4.5" | 13.25" to 15"    |  |  |
| Large            | 21" to 23.5"   | 4.5" to 5" | 14.25" to 15.75" |  |  |
| X-Large          | 23.5" to 25"   | 5" to 5.5" | 15" to 17"       |  |  |
| XX-Large         | 25" to 28"     | 5.5" to 6" | 17" to 19"       |  |  |

## 3 Measurements: "Customized" Assembly (No Added Charge)

If your patient has proportional leg sizing (see sizing reference, above) or if you are ordering a brace for stock inventory please select from the size options. However, if you would prefer to have Townsend customize the assembly of your patient's brace at no addition charge please provide leg measurements beside the illustration, below.